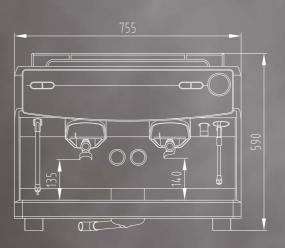

## **TECHNICAL DATA**

| Category                     | Equipment and options                                    | Schaerer Barista |
|------------------------------|----------------------------------------------------------|------------------|
| Recommended daily output     | Espresso                                                 | 300              |
|                              | Coffee/café crème                                        | 240              |
| Beverage output<br>per hour  | Espresso                                                 | 300              |
|                              | Coffee/café crème                                        | 240              |
|                              | Hot water [l]                                            | 48               |
|                              | Steam                                                    | S                |
| Operation and dispensing     | User panel and touch screen                              | S                |
|                              | Number of beverages possible (programmable)              | 12               |
|                              | Outlet height (from portafilter outlet) [mm]             | 15.5             |
|                              | Cup platform can be adjusted manually                    | S                |
|                              | Hot water dispensing, right                              | S                |
|                              | Simultaneous preparation of coffee and hot water         | S                |
|                              | Single shot, single spout (porta filter volume: 8-11 g)  | S                |
|                              | Double shot, single spout (porta filter volume: 10-16 g) | 0                |
|                              | Double shot, double spout (porta filter volume: 10-16 g) | S                |
|                              | Triple shot, double spout (porta filter volume: 15-21 g) | 0                |
|                              | Steam wand                                               | S                |
| Grinders and<br>bean hoppers | 2 grinders                                               | S                |
|                              | Bean hopper [g]                                          | 550              |
|                              | Use of external ground coffee                            | S                |
| Boilers and brewing unit     | Hot water and steam boiler                               | S                |
|                              | Simultaneous operation                                   | S                |
|                              | Brewing unit                                             | S                |

| MERITAGE CONTRACTOR OF THE SECOND STATES OF THE SEC |                                                                  |                        |  |
|--------------------------------------------------------------------------------------------------------------------------------------------------------------------------------------------------------------------------------------------------------------------------------------------------------------------------------------------------------------------------------------------------------------------------------------------------------------------------------------------------------------------------------------------------------------------------------------------------------------------------------------------------------------------------------------------------------------------------------------------------------------------------------------------------------------------------------------------------------------------------------------------------------------------------------------------------------------------------------------------------------------------------------------------------------------------------------------------------------------------------------------------------------------------------------------------------------------------------------------------------------------------------------------------------------------------------------------------------------------------------------------------------------------------------------------------------------------------------------------------------------------------------------------------------------------------------------------------------------------------------------------------------------------------------------------------------------------------------------------------------------------------------------------------------------------------------------------------------------------------------------------------------------------------------------------------------------------------------------------------------------------------------------------------------------------------------------------------------------------------------------|------------------------------------------------------------------|------------------------|--|
| Category                                                                                                                                                                                                                                                                                                                                                                                                                                                                                                                                                                                                                                                                                                                                                                                                                                                                                                                                                                                                                                                                                                                                                                                                                                                                                                                                                                                                                                                                                                                                                                                                                                                                                                                                                                                                                                                                                                                                                                                                                                                                                                                       | Equipment and options                                            | Schaerer Barista       |  |
|                                                                                                                                                                                                                                                                                                                                                                                                                                                                                                                                                                                                                                                                                                                                                                                                                                                                                                                                                                                                                                                                                                                                                                                                                                                                                                                                                                                                                                                                                                                                                                                                                                                                                                                                                                                                                                                                                                                                                                                                                                                                                                                                |                                                                  |                        |  |
| Steam                                                                                                                                                                                                                                                                                                                                                                                                                                                                                                                                                                                                                                                                                                                                                                                                                                                                                                                                                                                                                                                                                                                                                                                                                                                                                                                                                                                                                                                                                                                                                                                                                                                                                                                                                                                                                                                                                                                                                                                                                                                                                                                          | Powersteam                                                       | S                      |  |
|                                                                                                                                                                                                                                                                                                                                                                                                                                                                                                                                                                                                                                                                                                                                                                                                                                                                                                                                                                                                                                                                                                                                                                                                                                                                                                                                                                                                                                                                                                                                                                                                                                                                                                                                                                                                                                                                                                                                                                                                                                                                                                                                | Supersteam                                                       | S                      |  |
| Additional features                                                                                                                                                                                                                                                                                                                                                                                                                                                                                                                                                                                                                                                                                                                                                                                                                                                                                                                                                                                                                                                                                                                                                                                                                                                                                                                                                                                                                                                                                                                                                                                                                                                                                                                                                                                                                                                                                                                                                                                                                                                                                                            | Heated cup storage                                               | S                      |  |
|                                                                                                                                                                                                                                                                                                                                                                                                                                                                                                                                                                                                                                                                                                                                                                                                                                                                                                                                                                                                                                                                                                                                                                                                                                                                                                                                                                                                                                                                                                                                                                                                                                                                                                                                                                                                                                                                                                                                                                                                                                                                                                                                | SteamIT steam cup warmer                                         | S                      |  |
|                                                                                                                                                                                                                                                                                                                                                                                                                                                                                                                                                                                                                                                                                                                                                                                                                                                                                                                                                                                                                                                                                                                                                                                                                                                                                                                                                                                                                                                                                                                                                                                                                                                                                                                                                                                                                                                                                                                                                                                                                                                                                                                                | Lighting                                                         | S                      |  |
|                                                                                                                                                                                                                                                                                                                                                                                                                                                                                                                                                                                                                                                                                                                                                                                                                                                                                                                                                                                                                                                                                                                                                                                                                                                                                                                                                                                                                                                                                                                                                                                                                                                                                                                                                                                                                                                                                                                                                                                                                                                                                                                                | High feet                                                        | S                      |  |
|                                                                                                                                                                                                                                                                                                                                                                                                                                                                                                                                                                                                                                                                                                                                                                                                                                                                                                                                                                                                                                                                                                                                                                                                                                                                                                                                                                                                                                                                                                                                                                                                                                                                                                                                                                                                                                                                                                                                                                                                                                                                                                                                | M2M Coffee Link                                                  | 0                      |  |
| Payment systems                                                                                                                                                                                                                                                                                                                                                                                                                                                                                                                                                                                                                                                                                                                                                                                                                                                                                                                                                                                                                                                                                                                                                                                                                                                                                                                                                                                                                                                                                                                                                                                                                                                                                                                                                                                                                                                                                                                                                                                                                                                                                                                | Connection of dispensing equipment/cash registers via e-protocol | S                      |  |
| Colours                                                                                                                                                                                                                                                                                                                                                                                                                                                                                                                                                                                                                                                                                                                                                                                                                                                                                                                                                                                                                                                                                                                                                                                                                                                                                                                                                                                                                                                                                                                                                                                                                                                                                                                                                                                                                                                                                                                                                                                                                                                                                                                        | Standard chrome steel                                            | 5                      |  |
| Dimensions                                                                                                                                                                                                                                                                                                                                                                                                                                                                                                                                                                                                                                                                                                                                                                                                                                                                                                                                                                                                                                                                                                                                                                                                                                                                                                                                                                                                                                                                                                                                                                                                                                                                                                                                                                                                                                                                                                                                                                                                                                                                                                                     | Width [mm]                                                       | 755                    |  |
|                                                                                                                                                                                                                                                                                                                                                                                                                                                                                                                                                                                                                                                                                                                                                                                                                                                                                                                                                                                                                                                                                                                                                                                                                                                                                                                                                                                                                                                                                                                                                                                                                                                                                                                                                                                                                                                                                                                                                                                                                                                                                                                                | Depth [mm]                                                       | 548                    |  |
|                                                                                                                                                                                                                                                                                                                                                                                                                                                                                                                                                                                                                                                                                                                                                                                                                                                                                                                                                                                                                                                                                                                                                                                                                                                                                                                                                                                                                                                                                                                                                                                                                                                                                                                                                                                                                                                                                                                                                                                                                                                                                                                                | Height [mm]                                                      | 592                    |  |
|                                                                                                                                                                                                                                                                                                                                                                                                                                                                                                                                                                                                                                                                                                                                                                                                                                                                                                                                                                                                                                                                                                                                                                                                                                                                                                                                                                                                                                                                                                                                                                                                                                                                                                                                                                                                                                                                                                                                                                                                                                                                                                                                | Weight (net) [kg]                                                | 75 kg                  |  |
| Power supply                                                                                                                                                                                                                                                                                                                                                                                                                                                                                                                                                                                                                                                                                                                                                                                                                                                                                                                                                                                                                                                                                                                                                                                                                                                                                                                                                                                                                                                                                                                                                                                                                                                                                                                                                                                                                                                                                                                                                                                                                                                                                                                   | 1L, N, PE: 220-240 V~ 50/60 Hz                                   | 5000 - 5800 W 32 A     |  |
|                                                                                                                                                                                                                                                                                                                                                                                                                                                                                                                                                                                                                                                                                                                                                                                                                                                                                                                                                                                                                                                                                                                                                                                                                                                                                                                                                                                                                                                                                                                                                                                                                                                                                                                                                                                                                                                                                                                                                                                                                                                                                                                                | 2L, PE: 208-240 V 2~ 60 Hz                                       | 4400 W / 5700 W 30 A   |  |
|                                                                                                                                                                                                                                                                                                                                                                                                                                                                                                                                                                                                                                                                                                                                                                                                                                                                                                                                                                                                                                                                                                                                                                                                                                                                                                                                                                                                                                                                                                                                                                                                                                                                                                                                                                                                                                                                                                                                                                                                                                                                                                                                | 2L, PE: 200 V 2~ 50/60 Hz                                        | 3900 W 24 A            |  |
|                                                                                                                                                                                                                                                                                                                                                                                                                                                                                                                                                                                                                                                                                                                                                                                                                                                                                                                                                                                                                                                                                                                                                                                                                                                                                                                                                                                                                                                                                                                                                                                                                                                                                                                                                                                                                                                                                                                                                                                                                                                                                                                                | 3L, N, PE: 380-415 V 3N~ 50/60 Hz                                | 6000 - 7000 W 3 x 16 A |  |
|                                                                                                                                                                                                                                                                                                                                                                                                                                                                                                                                                                                                                                                                                                                                                                                                                                                                                                                                                                                                                                                                                                                                                                                                                                                                                                                                                                                                                                                                                                                                                                                                                                                                                                                                                                                                                                                                                                                                                                                                                                                                                                                                | 3L, PE: 208/240 V 2~ 60 Hz                                       | 6600 W / 8600 W 30 A   |  |
|                                                                                                                                                                                                                                                                                                                                                                                                                                                                                                                                                                                                                                                                                                                                                                                                                                                                                                                                                                                                                                                                                                                                                                                                                                                                                                                                                                                                                                                                                                                                                                                                                                                                                                                                                                                                                                                                                                                                                                                                                                                                                                                                | 3L, PE, 220-240 V 2~ 50/60 Hz                                    | 5000 - 5800 W 3 x 24 A |  |
| Water supply and<br>disposal                                                                                                                                                                                                                                                                                                                                                                                                                                                                                                                                                                                                                                                                                                                                                                                                                                                                                                                                                                                                                                                                                                                                                                                                                                                                                                                                                                                                                                                                                                                                                                                                                                                                                                                                                                                                                                                                                                                                                                                                                                                                                                   | Mains water supply                                               | S                      |  |
|                                                                                                                                                                                                                                                                                                                                                                                                                                                                                                                                                                                                                                                                                                                                                                                                                                                                                                                                                                                                                                                                                                                                                                                                                                                                                                                                                                                                                                                                                                                                                                                                                                                                                                                                                                                                                                                                                                                                                                                                                                                                                                                                | Waste water outlet                                               | S                      |  |