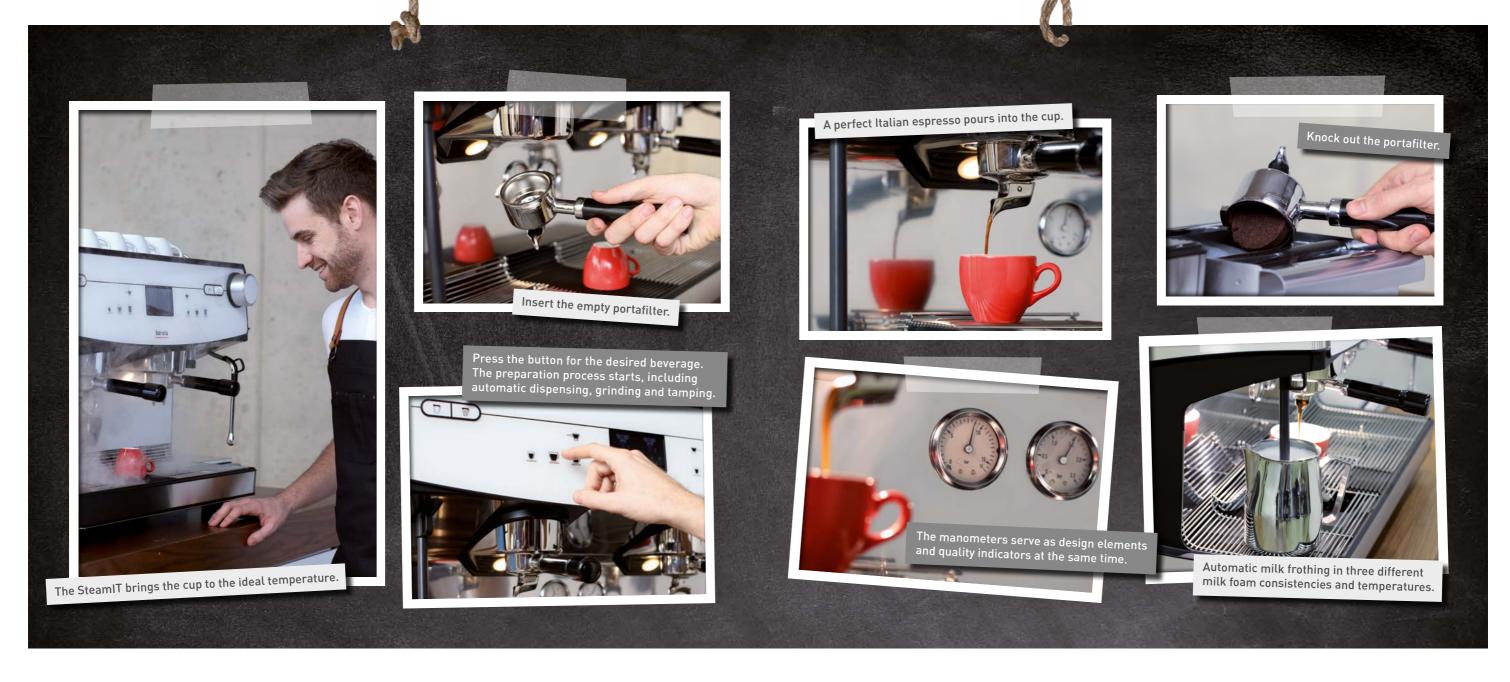

#### Top espresso quality

You will be surprised how easy it is to prepare a perfect Italian espresso with the Schaerer Barista. All you have to do is insert the portafilter and press the button – and a tasty espresso will pour straight into the cup. The machine can provide single, double or triple espressos via a single or double outlet, and the

portafilter is detected automatically. The Schaerer Barista will also dispense the exact amount of coffee, grind it and tamp it automatically for you. This not only ensures that the desired recipe is followed precisely, but also guarantees the consistent flavour and high quality of the beverages.

The SteamIT brings up to two cups to the ideal temperature.

Separate hot water outlet with two dispensing buttons for different beverage sizes.

The barista key allows you to adapt the espresso strength to the preferences of the guest (+/- 15 percent).