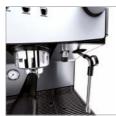

#### Top espresso quality

You will be surprised how easy it is to prepare a perfect Italian espresso with the Schaerer Barista. All you have to do is insert the portafilter and press the button – and a tasty espresso will pour straight into the cup. The machine can provide single, double or triple espressos via a single or double outlet, and the

#### **Authentic sounds**

Knocking out the portafilter by hand or frothing the milk for espressobased coffee specialities such as cappuccino or latte macchiato: these authentic sounds and the elegant Italian design give the Schaerer Barista the appearance of a portafilter machine and create a sense of Italian flair.