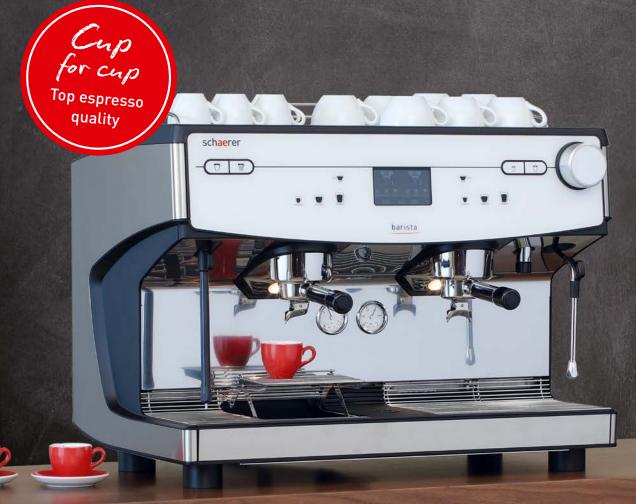

#### Top espresso quality

You will be surprised how easy it is to prepare a perfect Italian espresso with the Schaerer Barista. All you have to do is insert the portafilter and press the button – and a tasty espresso will pour straight into the cup. The machine can provide single, double or triple espressos via a single or double outlet, and the

portafilter is detected automatically. The Schaerer Barista will also dispense the exact amount of coffee, grind it and tamp it automatically for you. This not only ensures that the desired recipe is followed precisely, but also guarantees the consistent flavour and high quality of the beverages.