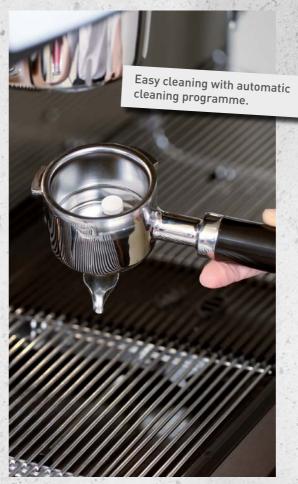

#### Easy cleaning

Cleaning the Schaerer Barista is just as easy as preparing espresso specialities: simply place a cleaning tablet in the portafilter fitted with a blind filter, insert into the machine and start the automatic cleaning programme – done.

#### **CLEANING**

Automatic cleaning of coffee-carrying parts using blind filter and table

Drip tray consists of separate parts which can be cleaned in the dishwashe