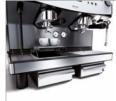

# **EQUIPMENT AND FUNCTIONS**

Automatic portafilter detection: Single shot, single spout Double shot, single spout Double shot, double spout Tripple shot, double spout

Two integrated grinders grind the coffee directly into the portafilter. Automatic tamping with optimum compression pressure.

Italian flair and authentic sound effects when you knock the grounds out of the portafilter into the external grounds container. Space-saving design, as the grounds container is located under the machine.