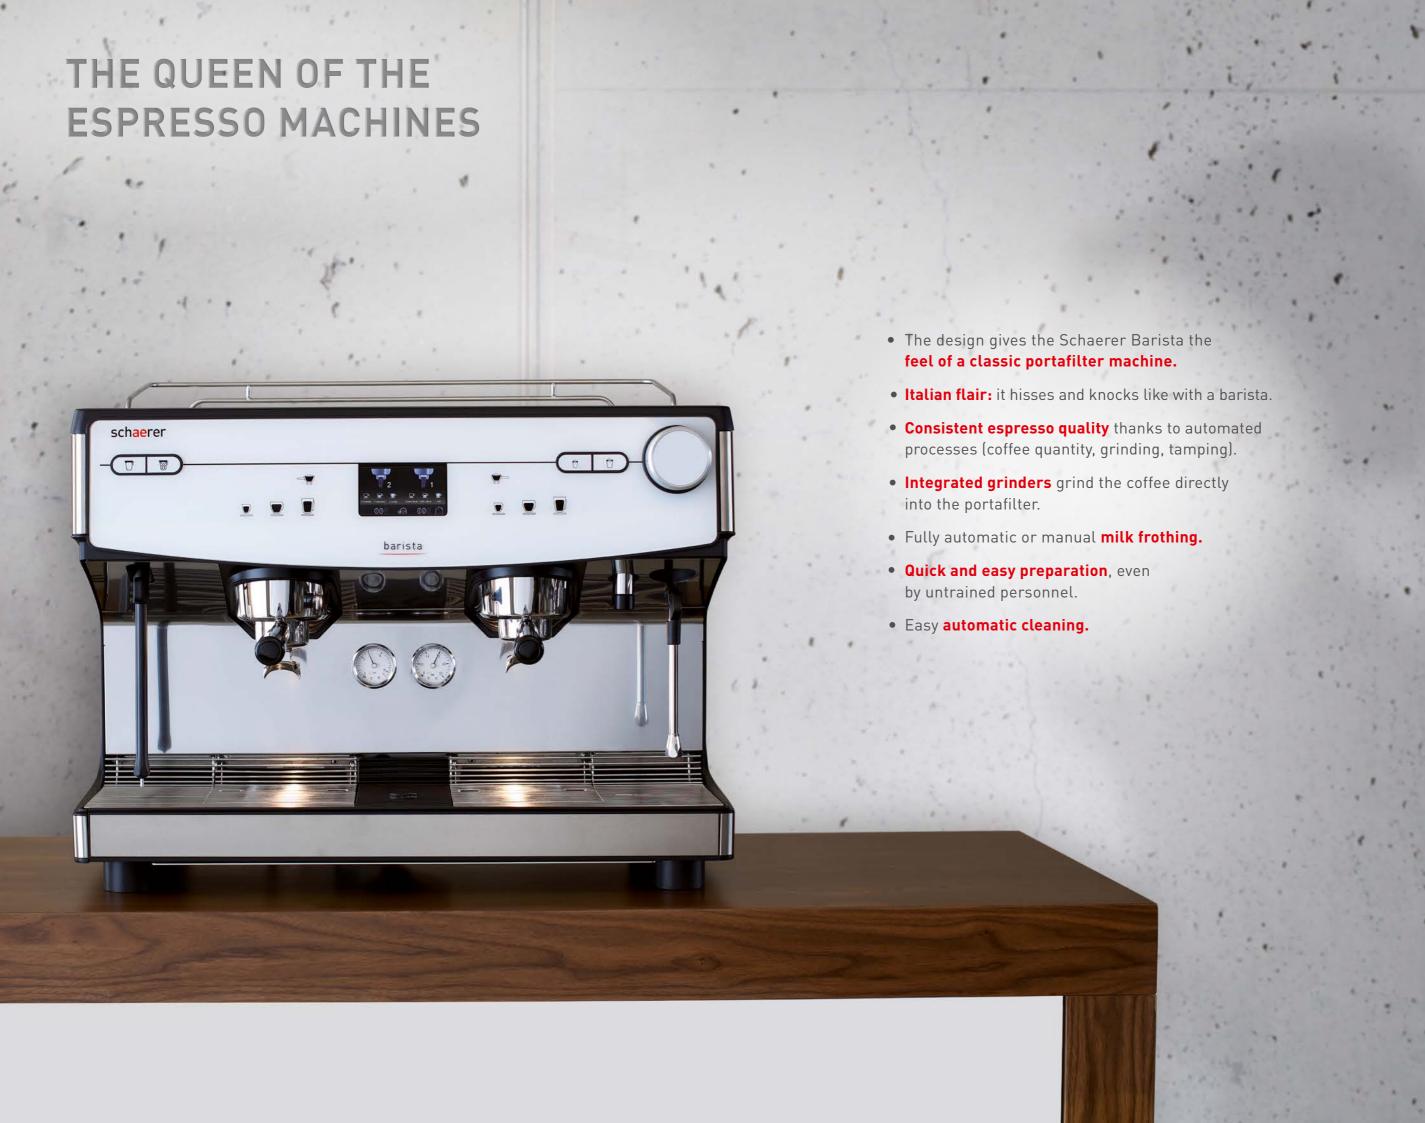

# PERFECT BARISTA CRAFTSMANSHIP

#### Top espresso quality

You will be surprised how easy it is to prepare a perfect Italian espresso with the Schaerer Barista. All you have to do is insert the portafilter and press the button – and a tasty espresso will pour straight into the cup. The machine can provide single, double or triple espressos via a single or double outlet, and the

portafilter is detected automatically. The Schaerer Barista will also dispense the exact amount of coffee, grind it and tamp it automatically for you. This not only ensures that the desired recipe is followed precisely, but also guarantees the consistent flavour and high quality of the beverages.

#### **Authentic sounds**

Knocking out the portafilter by hand or frothing the milk for espressobased coffee specialities such as cappuccino or latte macchiato: these authentic sounds and the elegant Italian design give the Schaerer Barista the appearance of a portafilter machine and create a sense of Italian flair.

#### Perfect milk foam

Alongside espressos, the Schaerer Barista can also prepare perfect milk foam for cappuccinos and latte macchiatos: you can store up to three different milk foam consistencies and temperatures with the fully automatic Supersteam preparation method, while also frothing milk the traditional way using the manual steam wand. So you are free to create wonderful works of latte art.

#### Playground for baristas

The Schaerer Barista offers you entirely new ways of expressing your coffee expertise. It enables you to set all of the relevant parameters individually for your desired taste profile to get the best out of each espresso bean. The two integrated grinders allow you to use different types of beans, with the option of adding extra recipes for roast coffee blends in external grinders if desired.