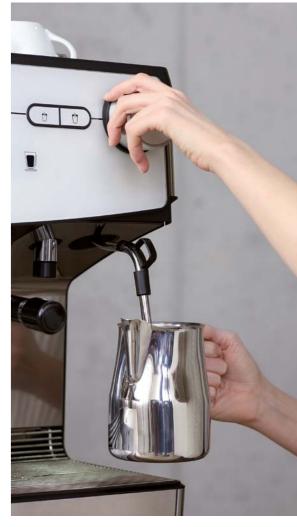

#### Perfect milk foam

Alongside espressos, the Schaerer Barista can also prepare perfect milk foam for cappuccinos and latte macchiatos: you can store up to three different milk foam consistencies and temperatures with the fully automatic Supersteam preparation method, while also frothing milk the traditional way using the manual steam wand. So you are free to create wonderful works of latte art.

#### MILK & MILK FOAM

Milk foam preparation (fully automatic via Supersteam). Produce hot milk and milk foam automatically in up to threa different consistencies. Top milk foam quality.

Manual milk foam preparation via Powersteam.