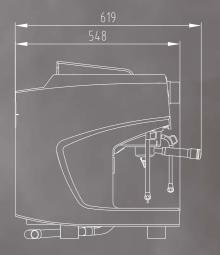

## **TECHNICAL DATA**

| Category                     | Equipment and options                                    | Schaerer Barista |
|------------------------------|----------------------------------------------------------|------------------|
| Recommended daily output     | Espresso                                                 | 300              |
|                              | Coffee/café crème                                        | 240              |
| Beverage output<br>per hour  | Espresso                                                 | 300              |
|                              | Coffee/café crème                                        | 240              |
|                              | Hot water [l]                                            | 48               |
|                              | Steam                                                    | S                |
| Operation and dispensing     | User panel and touch screen                              | S                |
|                              | Number of beverages possible (programmable)              | 12               |
|                              | Outlet height (from portafilter outlet) [mm]             | 15.5             |
|                              | Cup platform can be adjusted manually                    | S                |
|                              | Hot water dispensing, right                              | S                |
|                              | Simultaneous preparation of coffee and hot water         | S                |
|                              | Single shot, single spout (porta filter volume: 8-11 g)  | S                |
|                              | Double shot, single spout (porta filter volume: 10-16 g) | 0                |
|                              | Double shot, double spout (porta filter volume: 10-16 g) | S                |
|                              | Triple shot, double spout (porta filter volume: 15-21 g) | 0                |
|                              | Steam wand                                               | S                |
| Grinders and<br>bean hoppers | 2 grinders                                               | S                |
|                              | Bean hopper [g]                                          | 550              |
|                              | Use of external ground coffee                            | S                |
| Boilers and brewing unit     | Hot water and steam boiler                               | S                |
|                              | Simultaneous operation                                   | S                |
|                              | Brewing unit                                             | S                |

| MERITAGE CONTRACTOR OF THE SECOND STATES OF THE SEC |                                                                  |                        |  |
|--------------------------------------------------------------------------------------------------------------------------------------------------------------------------------------------------------------------------------------------------------------------------------------------------------------------------------------------------------------------------------------------------------------------------------------------------------------------------------------------------------------------------------------------------------------------------------------------------------------------------------------------------------------------------------------------------------------------------------------------------------------------------------------------------------------------------------------------------------------------------------------------------------------------------------------------------------------------------------------------------------------------------------------------------------------------------------------------------------------------------------------------------------------------------------------------------------------------------------------------------------------------------------------------------------------------------------------------------------------------------------------------------------------------------------------------------------------------------------------------------------------------------------------------------------------------------------------------------------------------------------------------------------------------------------------------------------------------------------------------------------------------------------------------------------------------------------------------------------------------------------------------------------------------------------------------------------------------------------------------------------------------------------------------------------------------------------------------------------------------------------|------------------------------------------------------------------|------------------------|--|
| Category                                                                                                                                                                                                                                                                                                                                                                                                                                                                                                                                                                                                                                                                                                                                                                                                                                                                                                                                                                                                                                                                                                                                                                                                                                                                                                                                                                                                                                                                                                                                                                                                                                                                                                                                                                                                                                                                                                                                                                                                                                                                                                                       | Equipment and options                                            | Schaerer Barista       |  |
|                                                                                                                                                                                                                                                                                                                                                                                                                                                                                                                                                                                                                                                                                                                                                                                                                                                                                                                                                                                                                                                                                                                                                                                                                                                                                                                                                                                                                                                                                                                                                                                                                                                                                                                                                                                                                                                                                                                                                                                                                                                                                                                                |                                                                  |                        |  |
| Steam                                                                                                                                                                                                                                                                                                                                                                                                                                                                                                                                                                                                                                                                                                                                                                                                                                                                                                                                                                                                                                                                                                                                                                                                                                                                                                                                                                                                                                                                                                                                                                                                                                                                                                                                                                                                                                                                                                                                                                                                                                                                                                                          | Powersteam                                                       | S                      |  |
|                                                                                                                                                                                                                                                                                                                                                                                                                                                                                                                                                                                                                                                                                                                                                                                                                                                                                                                                                                                                                                                                                                                                                                                                                                                                                                                                                                                                                                                                                                                                                                                                                                                                                                                                                                                                                                                                                                                                                                                                                                                                                                                                | Supersteam                                                       | S                      |  |
| Additional features                                                                                                                                                                                                                                                                                                                                                                                                                                                                                                                                                                                                                                                                                                                                                                                                                                                                                                                                                                                                                                                                                                                                                                                                                                                                                                                                                                                                                                                                                                                                                                                                                                                                                                                                                                                                                                                                                                                                                                                                                                                                                                            | Heated cup storage                                               | S                      |  |
|                                                                                                                                                                                                                                                                                                                                                                                                                                                                                                                                                                                                                                                                                                                                                                                                                                                                                                                                                                                                                                                                                                                                                                                                                                                                                                                                                                                                                                                                                                                                                                                                                                                                                                                                                                                                                                                                                                                                                                                                                                                                                                                                | SteamIT steam cup warmer                                         | S                      |  |
|                                                                                                                                                                                                                                                                                                                                                                                                                                                                                                                                                                                                                                                                                                                                                                                                                                                                                                                                                                                                                                                                                                                                                                                                                                                                                                                                                                                                                                                                                                                                                                                                                                                                                                                                                                                                                                                                                                                                                                                                                                                                                                                                | Lighting                                                         | S                      |  |
|                                                                                                                                                                                                                                                                                                                                                                                                                                                                                                                                                                                                                                                                                                                                                                                                                                                                                                                                                                                                                                                                                                                                                                                                                                                                                                                                                                                                                                                                                                                                                                                                                                                                                                                                                                                                                                                                                                                                                                                                                                                                                                                                | High feet                                                        | S                      |  |
|                                                                                                                                                                                                                                                                                                                                                                                                                                                                                                                                                                                                                                                                                                                                                                                                                                                                                                                                                                                                                                                                                                                                                                                                                                                                                                                                                                                                                                                                                                                                                                                                                                                                                                                                                                                                                                                                                                                                                                                                                                                                                                                                | M2M Coffee Link                                                  | 0                      |  |
| Payment systems                                                                                                                                                                                                                                                                                                                                                                                                                                                                                                                                                                                                                                                                                                                                                                                                                                                                                                                                                                                                                                                                                                                                                                                                                                                                                                                                                                                                                                                                                                                                                                                                                                                                                                                                                                                                                                                                                                                                                                                                                                                                                                                | Connection of dispensing equipment/cash registers via e-protocol | S                      |  |
| Colours                                                                                                                                                                                                                                                                                                                                                                                                                                                                                                                                                                                                                                                                                                                                                                                                                                                                                                                                                                                                                                                                                                                                                                                                                                                                                                                                                                                                                                                                                                                                                                                                                                                                                                                                                                                                                                                                                                                                                                                                                                                                                                                        | Standard chrome steel                                            | 5                      |  |
| Dimensions                                                                                                                                                                                                                                                                                                                                                                                                                                                                                                                                                                                                                                                                                                                                                                                                                                                                                                                                                                                                                                                                                                                                                                                                                                                                                                                                                                                                                                                                                                                                                                                                                                                                                                                                                                                                                                                                                                                                                                                                                                                                                                                     | Width [mm]                                                       | 755                    |  |
|                                                                                                                                                                                                                                                                                                                                                                                                                                                                                                                                                                                                                                                                                                                                                                                                                                                                                                                                                                                                                                                                                                                                                                                                                                                                                                                                                                                                                                                                                                                                                                                                                                                                                                                                                                                                                                                                                                                                                                                                                                                                                                                                | Depth [mm]                                                       | 548                    |  |
|                                                                                                                                                                                                                                                                                                                                                                                                                                                                                                                                                                                                                                                                                                                                                                                                                                                                                                                                                                                                                                                                                                                                                                                                                                                                                                                                                                                                                                                                                                                                                                                                                                                                                                                                                                                                                                                                                                                                                                                                                                                                                                                                | Height [mm]                                                      | 592                    |  |
|                                                                                                                                                                                                                                                                                                                                                                                                                                                                                                                                                                                                                                                                                                                                                                                                                                                                                                                                                                                                                                                                                                                                                                                                                                                                                                                                                                                                                                                                                                                                                                                                                                                                                                                                                                                                                                                                                                                                                                                                                                                                                                                                | Weight (net) [kg]                                                | 75 kg                  |  |
| Power supply                                                                                                                                                                                                                                                                                                                                                                                                                                                                                                                                                                                                                                                                                                                                                                                                                                                                                                                                                                                                                                                                                                                                                                                                                                                                                                                                                                                                                                                                                                                                                                                                                                                                                                                                                                                                                                                                                                                                                                                                                                                                                                                   | 1L, N, PE: 220-240 V~ 50/60 Hz                                   | 5000 - 5800 W 32 A     |  |
|                                                                                                                                                                                                                                                                                                                                                                                                                                                                                                                                                                                                                                                                                                                                                                                                                                                                                                                                                                                                                                                                                                                                                                                                                                                                                                                                                                                                                                                                                                                                                                                                                                                                                                                                                                                                                                                                                                                                                                                                                                                                                                                                | 2L, PE: 208-240 V 2~ 60 Hz                                       | 4400 W / 5700 W 30 A   |  |
|                                                                                                                                                                                                                                                                                                                                                                                                                                                                                                                                                                                                                                                                                                                                                                                                                                                                                                                                                                                                                                                                                                                                                                                                                                                                                                                                                                                                                                                                                                                                                                                                                                                                                                                                                                                                                                                                                                                                                                                                                                                                                                                                | 2L, PE: 200 V 2~ 50/60 Hz                                        | 3900 W 24 A            |  |
|                                                                                                                                                                                                                                                                                                                                                                                                                                                                                                                                                                                                                                                                                                                                                                                                                                                                                                                                                                                                                                                                                                                                                                                                                                                                                                                                                                                                                                                                                                                                                                                                                                                                                                                                                                                                                                                                                                                                                                                                                                                                                                                                | 3L, N, PE: 380-415 V 3N~ 50/60 Hz                                | 6000 - 7000 W 3 x 16 A |  |
|                                                                                                                                                                                                                                                                                                                                                                                                                                                                                                                                                                                                                                                                                                                                                                                                                                                                                                                                                                                                                                                                                                                                                                                                                                                                                                                                                                                                                                                                                                                                                                                                                                                                                                                                                                                                                                                                                                                                                                                                                                                                                                                                | 3L, PE: 208/240 V 2~ 60 Hz                                       | 6600 W / 8600 W 30 A   |  |
|                                                                                                                                                                                                                                                                                                                                                                                                                                                                                                                                                                                                                                                                                                                                                                                                                                                                                                                                                                                                                                                                                                                                                                                                                                                                                                                                                                                                                                                                                                                                                                                                                                                                                                                                                                                                                                                                                                                                                                                                                                                                                                                                | 3L, PE, 220-240 V 2~ 50/60 Hz                                    | 5000 - 5800 W 3 x 24 A |  |
| Water supply and<br>disposal                                                                                                                                                                                                                                                                                                                                                                                                                                                                                                                                                                                                                                                                                                                                                                                                                                                                                                                                                                                                                                                                                                                                                                                                                                                                                                                                                                                                                                                                                                                                                                                                                                                                                                                                                                                                                                                                                                                                                                                                                                                                                                   | Mains water supply                                               | S                      |  |
|                                                                                                                                                                                                                                                                                                                                                                                                                                                                                                                                                                                                                                                                                                                                                                                                                                                                                                                                                                                                                                                                                                                                                                                                                                                                                                                                                                                                                                                                                                                                                                                                                                                                                                                                                                                                                                                                                                                                                                                                                                                                                                                                | Waste water outlet                                               | S                      |  |