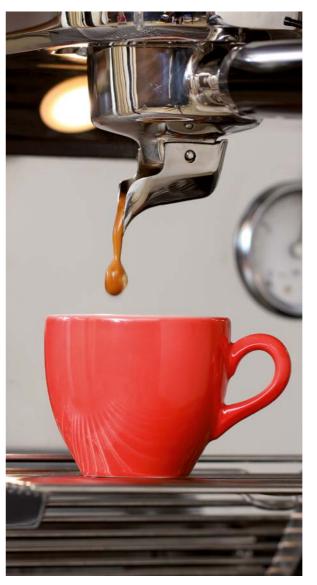

#### Top espresso quality

You will be surprised how easy it is to prepare a perfect Italian espresso with the Schaerer Barista. All you have to do is insert the portafilter and press the button – and a tasty espresso will pour straight into the cup. The machine can provide single, double or triple espressos via a single or double outlet, and the

portafilter is detected automatically. The Schaerer Barista will also dispense the exact amount of coffee, grind it and tamp it automatically for you. This not only ensures that the desired recipe is followed precisely, but also guarantees the consistent flavour and high quality of the beverages.