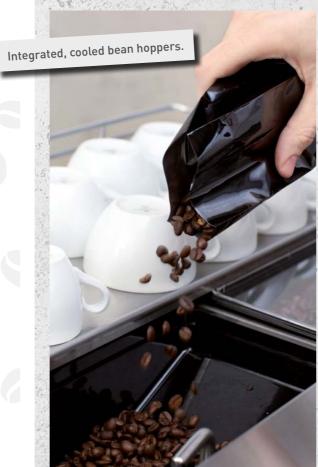

Heated cup storage, can be pushed back to open (soft close).

Two air-cooled bean hoppers for different types of bean, e.g. espresso and coffee.

Touch display for easy software setup.

Monitoring of brewing time with software-supported grind level adjustment.